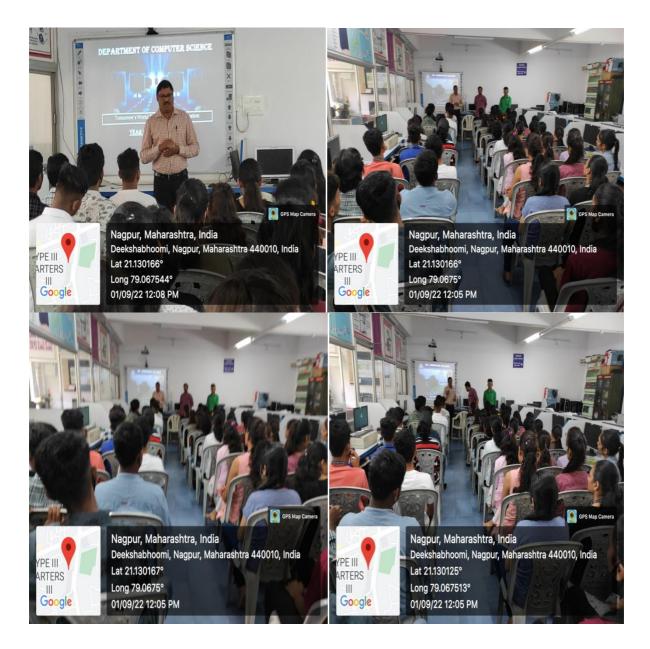

## Number of Students:58 Venue: Department of Computer Science

Department of Computer Science Conducted Induction program for B.Sc.-Sem-I students On 01-09-2022 at 12.00P.M. in offline mode.

**Dr. P. V. Nimbalkar, Head, Department of Computer Science,** aware students about different activities conducted by college and Department. Students also aware about different cells in college, examination pattern and discipline in the college with presentation. More than 50 students with their parents were present in this program. Mr. Sujay paldhikar and Dr. Avinash Hedaoo also shared their views. Dr. Avinash Hedaoo praposed a formal vote of thanks.