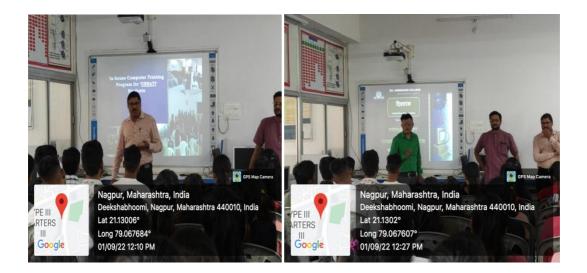

## Number of Students:58 Venue: Department of Computer Science

Department of Computer Science Conducted Induction program for B.Sc.-Sem-I students On 01-09-2022 at 12.00P.M. in offline mode.

**Dr. P. V. Nimbalkar, Head, Department of Computer Science,** aware students about different activities conducted by college and Department. Students also aware about different cells in college, examination pattern and discipline in the college with presentation. More than 50 students with their parents were present in this program. Mr. Sujay paldhikar and Dr. Avinash Hedaoo also shared their views. Dr. Avinash Hedaoo praposed a formal vote of thanks.